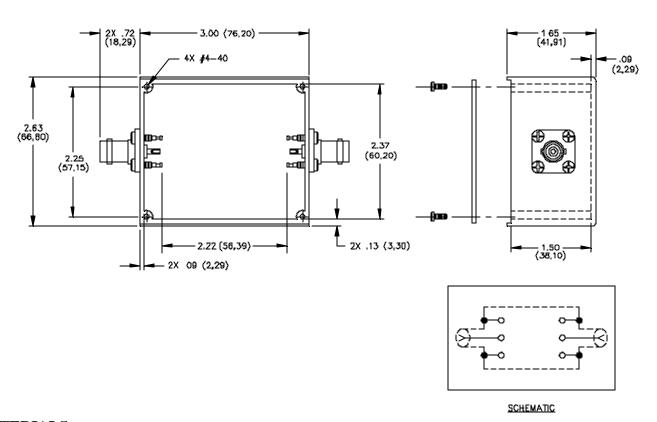

## Model 3602 Shielded Housing, Size "D", BNC Female Both Ends

## **MATERIALS:**

Connector: 2 each BNC Female

Finish:

Body and Fittings – Tarnish resistant Center Contact – Gold plated

Nominal Impedance: 50 Ohms.

Solder Turret Terminal Screws: 4 each, 4-40 pan head. Material: Steel.

Shielded Housing: Die cast aluminum Alloy A380 or A384.

Finish: Blue baked enamel per Federal Standard 595 #25109 over primer wash per DOD-P-15328.

Cover: 1.60 (.063) thick aluminum 1100-H14

Finish: Clear anodized

Screws: 8 each, #4-40 x 6.35 (1/4) with blue zinc plating.

**RATINGS:** 

Operating Temperature: +150°C. (+302°F.) Max.

## **ORDERING INFORMATION:** Model 3602

All dimensions are in inches. Tolerances (except noted):  $.xx = \pm .02$ " (,51 mm),  $.xxx = \pm .005$ " (,127 mm). All specifications are to the latest revisions. Specifications are subject to change without notice. Registered trademarks are the property of their respective companies.